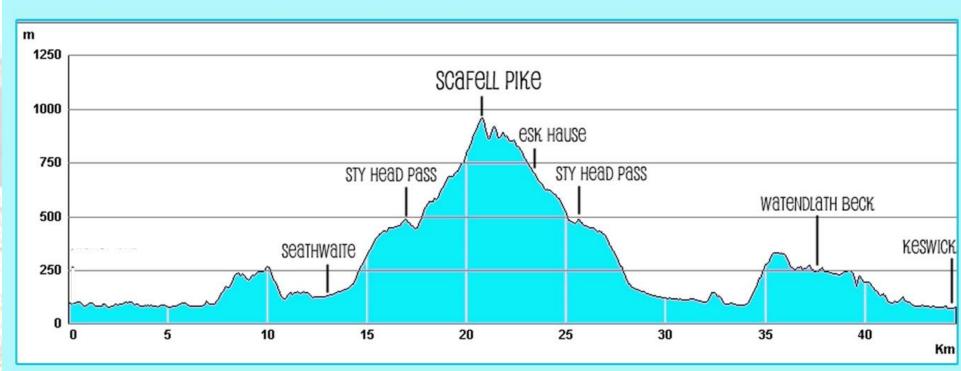

## Scafell Pike Trail Marathon Checkpoints, Time Limits & Aid Station Locations

Start Time: 0800

Start Location: Track adjacent to Entrance/car park at Lingholm, CA12 5TZ (GR 251 223).

Finish Location: Crow Park, Lake Road, Keswick, CA12 5DJ (GR 263 229).

There will be SEVEN control checkpoints on the route. These CPs are indicated on the event maps & must be visited in the order specified. These are listed below.

**Time Limits:** 9 hrs for the full event. Intermediate cut-off times will be established at CP1 (Aid Station) Seathwaite, CP2 Styhead & the return to Seathwaite (CP6/Aid Station). These are 2:40hrs, 3hrs & 6hrs respectively.

Aid Stations: There will be three Hydration/Feed Stations on the route. (Please ensure that you have enough water/fluid for the mountain section. There will be no water supplied on this section. If necessary, fill up your bottles, etc. at Seathwaite).

| CONTROL               | LOCATION            | GRID REF<br>(NY) | DISTANCE | TIME LIMIT(Hrs)                                                                                                                                                                                                                                                                                                                                                                                                                                                                                                                                                                                                                                                                                                                                                                                                                                                                                                                                                                                                                                                                                                                                                                                                                                                                                                                                                                                                                                                                                                                                                                                                                                                                                                                                                                                                                                                                                                                                                                                                                                                                                                                | ACTUAL TIME        |
|-----------------------|---------------------|------------------|----------|--------------------------------------------------------------------------------------------------------------------------------------------------------------------------------------------------------------------------------------------------------------------------------------------------------------------------------------------------------------------------------------------------------------------------------------------------------------------------------------------------------------------------------------------------------------------------------------------------------------------------------------------------------------------------------------------------------------------------------------------------------------------------------------------------------------------------------------------------------------------------------------------------------------------------------------------------------------------------------------------------------------------------------------------------------------------------------------------------------------------------------------------------------------------------------------------------------------------------------------------------------------------------------------------------------------------------------------------------------------------------------------------------------------------------------------------------------------------------------------------------------------------------------------------------------------------------------------------------------------------------------------------------------------------------------------------------------------------------------------------------------------------------------------------------------------------------------------------------------------------------------------------------------------------------------------------------------------------------------------------------------------------------------------------------------------------------------------------------------------------------------|--------------------|
| CP1/Aid Station       | Seathwaite          | 235 120          | 13k      | 2:40                                                                                                                                                                                                                                                                                                                                                                                                                                                                                                                                                                                                                                                                                                                                                                                                                                                                                                                                                                                                                                                                                                                                                                                                                                                                                                                                                                                                                                                                                                                                                                                                                                                                                                                                                                                                                                                                                                                                                                                                                                                                                                                           |                    |
| CP2                   | Styhead             | 219 095          | 17k      | 3:00                                                                                                                                                                                                                                                                                                                                                                                                                                                                                                                                                                                                                                                                                                                                                                                                                                                                                                                                                                                                                                                                                                                                                                                                                                                                                                                                                                                                                                                                                                                                                                                                                                                                                                                                                                                                                                                                                                                                                                                                                                                                                                                           | 1100               |
| CP3                   | Scafell Pike Summit | 215 072          | 21k      | The state of the s | 1484 May 1         |
| CP4                   | Esk Hause           | 235 082          | 23k      | A SUSTINIA                                                                                                                                                                                                                                                                                                                                                                                                                                                                                                                                                                                                                                                                                                                                                                                                                                                                                                                                                                                                                                                                                                                                                                                                                                                                                                                                                                                                                                                                                                                                                                                                                                                                                                                                                                                                                                                                                                                                                                                                                                                                                                                     | Dried Williams     |
| CP5                   | Styhead             | 219 095          | 25k      |                                                                                                                                                                                                                                                                                                                                                                                                                                                                                                                                                                                                                                                                                                                                                                                                                                                                                                                                                                                                                                                                                                                                                                                                                                                                                                                                                                                                                                                                                                                                                                                                                                                                                                                                                                                                                                                                                                                                                                                                                                                                                                                                | THE REAL PROPERTY. |
| CP6Aid Station        | Seathwaite          | 235 120          | 29k      | 6:00                                                                                                                                                                                                                                                                                                                                                                                                                                                                                                                                                                                                                                                                                                                                                                                                                                                                                                                                                                                                                                                                                                                                                                                                                                                                                                                                                                                                                                                                                                                                                                                                                                                                                                                                                                                                                                                                                                                                                                                                                                                                                                                           | 1400               |
| CP7/<br>Aid Station   | Watendlath          | 275 163          | 36k      |                                                                                                                                                                                                                                                                                                                                                                                                                                                                                                                                                                                                                                                                                                                                                                                                                                                                                                                                                                                                                                                                                                                                                                                                                                                                                                                                                                                                                                                                                                                                                                                                                                                                                                                                                                                                                                                                                                                                                                                                                                                                                                                                |                    |
| 1 he 160 till an 1811 | Finish - Crow Park  | 263 229          | 43k      | 9:00                                                                                                                                                                                                                                                                                                                                                                                                                                                                                                                                                                                                                                                                                                                                                                                                                                                                                                                                                                                                                                                                                                                                                                                                                                                                                                                                                                                                                                                                                                                                                                                                                                                                                                                                                                                                                                                                                                                                                                                                                                                                                                                           | 1700               |